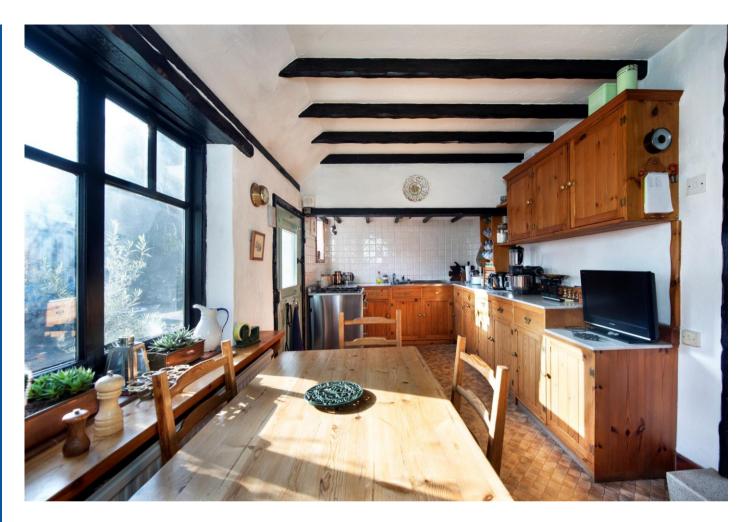

Breakfast/Kitchen 20' x 7'9" with stainless steel sink, floor cupboards and drawers, plumbing for dishwasher, polished stone work surfaces, wall cupboards, ceramic wall tiling, window overlooking gardens and door to patio.