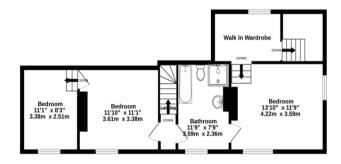

## On the First Floor

Bedroom One 12'7" 11'7" with windows at front and side overlooking garden.

Walk in Wardrobe with dormer window

Bathroom/WC with bath, vanity unit with inset washbasin, bidet, corner shower and WC.

Bedroom Two 11'9" x 11' vanity unit with inset washbasin and window at front.

Dressing Room/Bedroom Three 11'x8' with window at front, (There is potential to create an Ensuite).

Ground Floor 1st Floor

Holly Cottage 1 Park Drive B74 2ya

Measurements are approximate. Not to scale. Illustrative purposes only Made with Metropix ©2023

These particulars, whilst believed to be accurate are set out as a general outline only for guidance and do not constitute any part of an offer or contract. Intending purchasers should not rely on them as statements or representation of fact, but must satisfy themselves by inspection or otherwise as to their accuracy. We have not carried out a detailed survey nor tested the services, appliances and specific fittings. Room sizes should not be relied upon for carpets and furnishings. The measurements given are approximate. No person in this firms employment has the authority to make or give any representation or warranty in respect of the property.