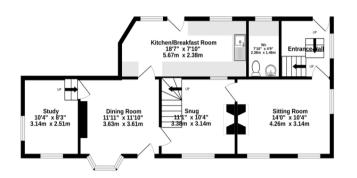

Most attractive in appearance with classic elevations, this charming, deceptively spacious cottage with gas central heating and many original features briefly compromises-

Dining Hall 13'1" x 11'9" with open tiled fireplace and bay window to front.

Study 11' x 8'2" with fitted oak cabinets and drawers, arched window to front and original window to side.

Snug 11'7" x 11' with central exposed brick chimney breast and log burner, shelves and recess to side. Window at front.

Sitting Room with open arched fireplace, two windows at front and attractive arched windows overlooking the gardens.

Rear entrance hall and second staircase to the first floor.

Guest cloakroom/Laundry with WC, handwash basin, plumbing for washing machine and central heating boiler.

Breakfast/Kitchen 20' x 7'9" with stainless steel sink, floor cupboards and drawers, plumbing for dishwasher, polished stone work surfaces, wall cupboards, ceramic wall tiling, window overlooking gardens and door to patio.

Ground Floor 1st Floor

Holly Cottage 1 Park Drive B74 2ya

Measurements are approximate. Not to scale. Illustrative purposes only Made with Metropix ©2023

These particulars, whilst believed to be accurate are set out as a general outline only for guidance and do not constitute any part of an offer or contract. Intending purchasers should not rely on them as statements or representation of fact, but must satisfy themselves by inspection or otherwise as to their accuracy. We have not carried out a detailed survey nor tested the services, appliances and specific fittings. Room sizes should not be relied upon for carpets and furnishings. The measurements given are approximate. No person in this firms employment has the authority to make or give any representation or warranty in respect of the property.