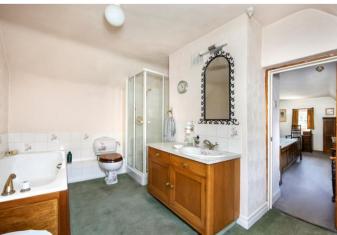

## On the First Floor

Bedroom One 12'7" 11'7" with windows at front and side overlooking garden.

Walk in Wardrobe with dormer window

Bathroom/WC with bath, vanity unit with inset washbasin, bidet, corner shower and WC.