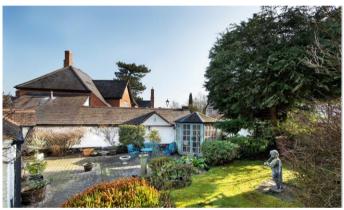

## <u>Outside</u>

Drive with parking

Detached Double Garage 18' x 15'6" with light, power and rear door to garden.

**Gated Side Entrance** 

Private Courtyard Garden with south westerly aspect

Tegular block paved patio with Summer House, rockery water feature, lawn and a variety of shrubs and bushes.