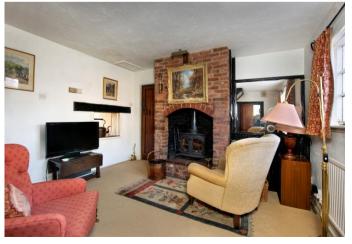

Sitting Room with open arched fireplace, two windows at front and attractive arched windows overlooking the gardens.

Rear entrance hall and second staircase to the first floor.

Guest cloakroom/Laundry with WC, handwash basin, plumbing for washing machine and central heating boiler.