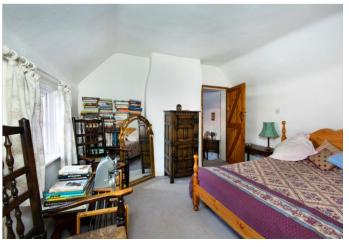

Bedroom Two 11'9" x 11' vanity unit with inset washbasin and window at front.

Dressing Room/Bedroom Three 11'x8' with window at front, (There is potential to create an Ensuite).