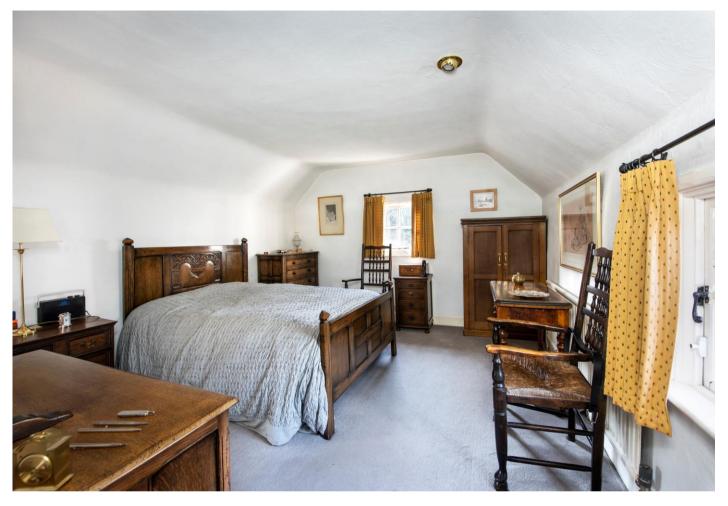

## On the First Floor

Bedroom One 12'7" 11'7" with windows at front and side overlooking garden.

Walk in Wardrobe with dormer window

Bathroom/WC with bath, vanity unit with inset washbasin, bidet, corner shower and WC.